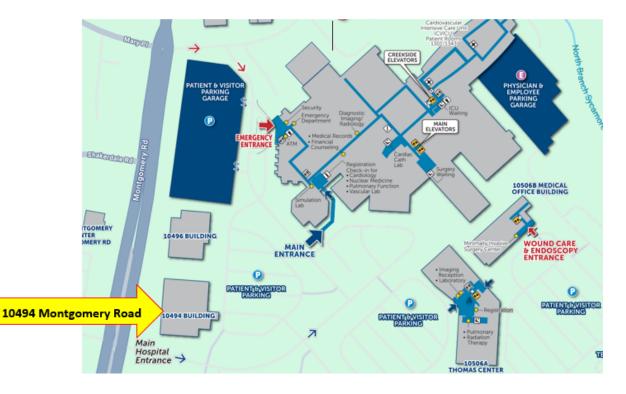

#### Cincinnati, OH 45242

The vaccine clinic is located in the BNOI Building on Bethesda North's Campus. Please see the map below for the building location.

### Directions

From I-71

I-71 N: Take Pfeiffer Road Exit #15. Turn right onto Pfeiffer.

I-71 S: Take Pfeiffer Road Exit #15. Turn left onto Pfeiffer.

Continue on Pfeiffer Road for about 1 Mile to Montgomery Road

Turn left onto Montgomery Road

Turn right at the first traffic light into the Bethesda North Hospital main entrance

#### From I-275

Take I-275 to the Montgomery Rd/Morrow Exit #50.

Turn left off the exit ramp onto Montgomery Road.

Continue about 1 mile south on Montgomery. You will pass the Emergency entrance with yellow flashing lights on the left.

At the next light, turn left into Bethesda North Hospital Main Entrance.